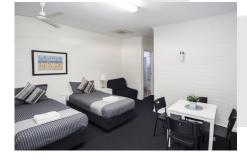

## **Accommodation**

5 self-contained units (sleeps up to 5)

## **Facilities**

Onsite parking

Free Wifi

Laundry

Railway Station

- 2 single beds in bedroom and 2 single beds in main living area and 1 chair bed
- Single beds can be converted into king beds upon request
- Apartments include microwave, fridge, air conditioner and TV